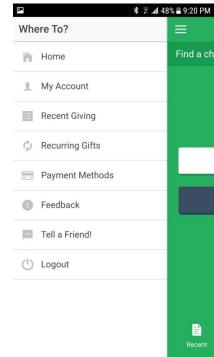

- Once you have set up your account and your payment method, you can login and the app will find the nearest church that is connected to TITHE.LY. Key Mount Royal into the search box and you should be prompted with our church name and address. **Select it**.
- When you make a donation you can (but are not required to) key your MRMC giving number into the member box and your number, together with your name, will be provided to our Donations Record Keeper, along with the amount of your donation. All of your TITHE.LY donations to MRMC will be included in your year-end receipt.
- The three small bars on the top left will bring down a drop down menu as shown to the right. You can use it to check records, change your account, logout, etc.