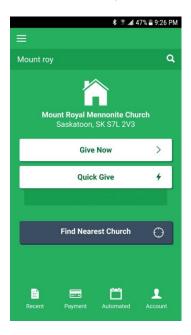

#### **TITHE.LY Mobile**

The TITHE.LY Mobile app looks something like this:

If you search for tithe.ly in either the Apple App Store, or in Google Play, you should find it. The icon looks something like this.

- Once you have set up your account and your payment method, you can login and the app will find the nearest church that is connected to TITHE.LY. Key Mount Royal into the search box and you should be prompted with our church name and address. **Select it**.
- When you make a donation you can (but are not required to) key your MRMC giving number into the member box and your number, together with your name, will be provided to our Donations Record Keeper, along with the amount of your donation. All of your TITHE.LY donations to MRMC will be included in your year-end receipt.
- The three small bars on the top left will bring down a drop down menu as shown to the right. You can use it to check records, change your account, logout, etc.