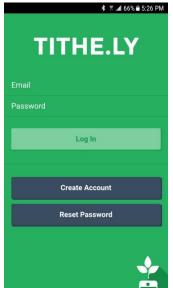

#### **TITHE.LY** Mobile

The TITHE.LY Mobile app looks something like this:

If you search for tithe.ly in either the Apple App Store, or in Google Play, you should find it. The icon looks something like this.

Tithe.ly was developed for mobile and is quite stable and secure as a mobile app. Several people use it regularly and find that it works well, and is easy to use.

• You will be prompted to login or set up an account.

You will enter your name and use your email address

to set up the account.

- count.
- In addition to a password, you will be prompted to set up a pin number (this provides two levels of security which is good).
- Next, you will be prompted to set up a method of payment. This is where you register the credit card that you will use to make your donations.
- Note that debit cards cannot be used in Canada.