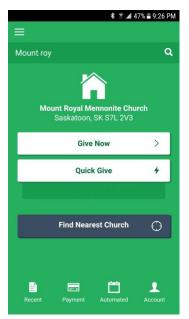

•

• Once you have set up your account and your payment method, you can login and the app will find the nearest church that is connected to TITHE.LY. Key Mount

Royal into the search box and you should be prompted with our church name and address. **Select it**.

• The three small bars on the top left will bring down a drop down menu as shown to the right. You can use it to check records, change your account, logout, etc.

• When you select Give Now to make a donation you will be presented with a giving form similar to the form below.