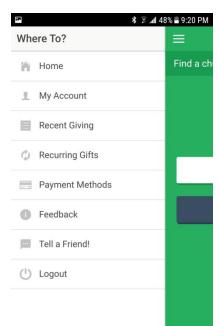

• The three small bars on the top left will bring down a drop down menu as shown to the right. You can use it to check records, change your account, logout, etc.

• When you select Give Now to make a donation you will be presented with a giving form similar to the form below.